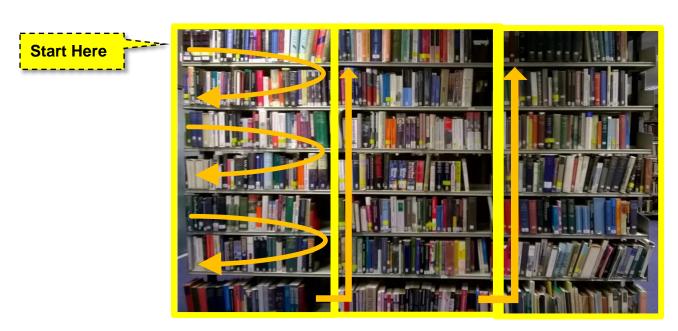

## 3. Find the class number on the shelf

Read each bay of books separately, shelf by shelf, before proceeding to the next bay. Three bays and the order in which to search are indicated below.