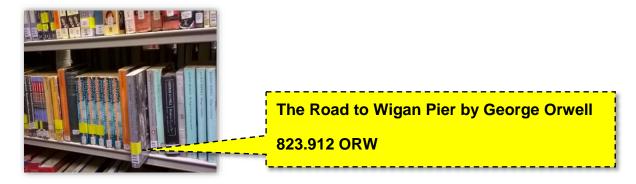

## 4. Follow the number sequence

**823.8**.....**823.90**......**823.91**.....**823.912**. When you have found the correct number, books with the same number are filed alphabetically, according to the three letters after the number 823.912 **ASA**.....823.912 **FEE**....823.912 **ORW**.