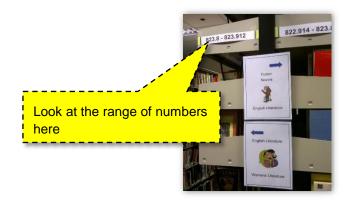

## 2. Find the correct set of shelves

Numbers are displayed on the ends of the shelving stacks to help you find items.

| 000-099 | Computing/Animation/Web Design                                      |
|---------|---------------------------------------------------------------------|
| 100-299 | Psychology/Philosophy                                               |
| 300-399 | Politics/Economics/Tourism/Law/Social Policy/Early Years /Education |
| 400-499 | Languages/English                                                   |
| 500-599 | Mathematics/Biology                                                 |
| 600-699 | Health/Engineering                                                  |
| 700-799 | Art/design/Animation                                                |
| 800-899 | Literature/Creative Writing -==== Class Number: 823.912 ORW         |
| 900-990 | History                                                             |

## 3. Find the class number on the shelf

Read each bay of books separately, shelf by shelf, before proceeding to the next bay. Three bays and the order in which to search are indicated below.