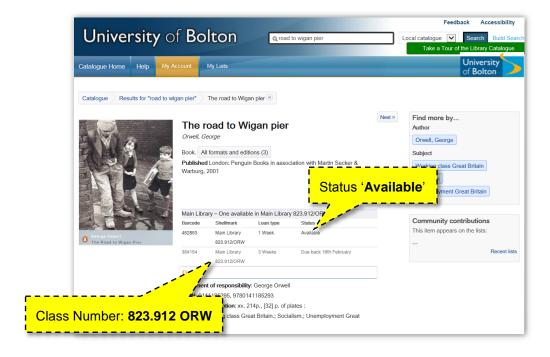

## 1. Find the class number and location

Search on the Library Catalogue to retrieve a list of results (there is a Library Catalogue – How to Search crib sheet, if you need assistance with this). From the list of results, select an item and click on **Check Availability**. Make sure the status on the record for the item you have selected is **'Available'** and not on loan (indicated by a due date), and that it is not an e-book (showing as **'Online'**). Make a note of the number and letters in the Shelfmark section.